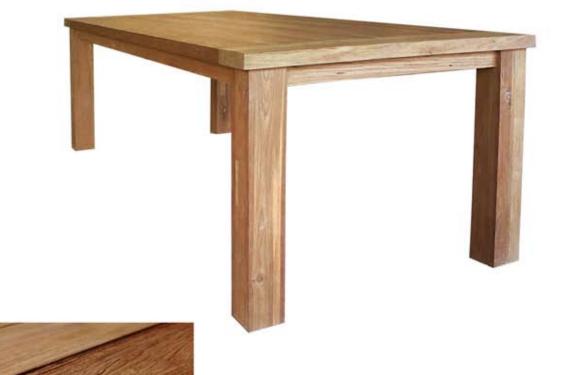

39"X79" GREENWOOD RECTANGULAR DINING TABLE (Rustic Finished)

code: RW - T001

category: RECTANGULAR DINING TABLES

collection: RECLAIMED TEAK WOOD

W39 x H31 x L79"

W100 x H78.5 x L200 cm

**Net Weight : 158 lbs.** (72 kgs)

Natural fine hand sanded finish. Mortise and tenon joinery construction. Solid "A" grade Indonesian plantation teak. Full 1 year warranty against manufacturer's defects.